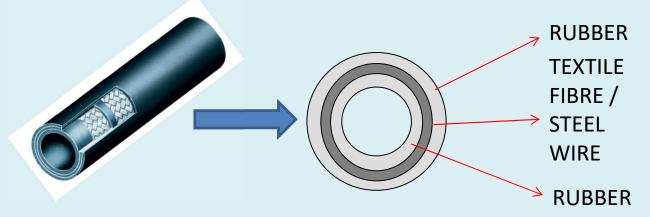

## **WORK INSTRUCTION FOR DISPOSAL AND RECYCLING:**

- 1. The used /tested hose shall be properly identified , quarantined and stored in closed bins.
- 2. These hose shall be sold to authorized sources for disposal and reclaim.
- 3. The used/tested hose shall be burnt under controlled conditions and allow the generated gases through ESP system.
- 4. The metal wire shall be sent to approved foundries / sources for recycling .